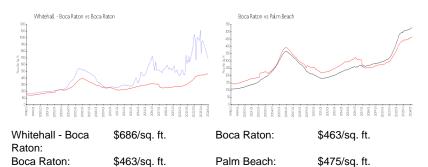

#### **Inventory for Sale**

| Whitehall - Boca Raton | 10% |
|------------------------|-----|
| Boca Raton             | 3%  |
| Palm Beach             | 3%  |