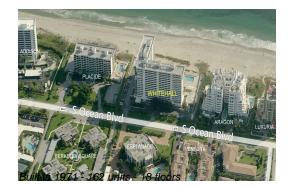

# Unit 15-B - Whitehall - Boca Raton

15-B - 2000 S Ocean Blvd, Boca Raton, FL, Palm Beach 33432

#### **Building Information**

| Number of units:                         | 162 |
|------------------------------------------|-----|
| Number of active listings for rent:      | 0   |
| Number of active listings for sale:      | 16  |
| Building inventory for sale:             | 9%  |
| Number of sales over the last 12 months: | 14  |
| Number of sales over the last 6 months:  | 6   |
| Number of sales over the last 3 months:  | 5   |
|                                          |     |