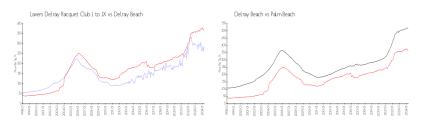

#### **Market Information**

Lavers Delray \$286/sq. ft.

Racquet Club I to IX:

Delray Beach: \$362/sq. ft.

Delray Beach: \$362/sq. ft.

Palm Beach: \$467/sq. ft.

### **Inventory for Sale**

Lavers Delray Racquet Club I to IX 3%
Delray Beach 2%
Palm Beach 3%

## Avg. Time to Close Over Last 12 Months

Lavers Delray Racquet Club I to IX

Delray Beach

Palm Beach

54 days

56 days