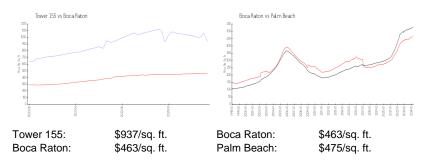

### **Market Information**

#### **Inventory for Sale**

| Tower 155  | 13% |
|------------|-----|
| Boca Raton | 3%  |
| Palm Beach | 3%  |

## Avg. Time to Close Over Last 12 Months

| Tower 155  | 78 days |
|------------|---------|
| Boca Raton | 57 days |
| Palm Beach | 56 days |