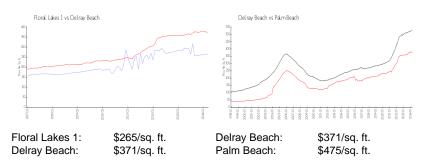

# **Unit Information**

| MLS Number:<br>Status:<br>Size:<br>Bedrooms:<br>Full Bathrooms:<br>Half Bathrooms:<br>Parking Spaces:<br>View: | RX-10944430<br>Active<br>1,846 Sq ft.<br>3<br>2<br>0 |
|----------------------------------------------------------------------------------------------------------------|------------------------------------------------------|
| List Price:<br>List PPSF:                                                                                      | \$349,900<br>\$190                                   |
| Valuated Price:                                                                                                | \$388,000                                            |
| Valuated PPSF:                                                                                                 | \$265                                                |

The above valuated price is a baseline figure that does not take into account any specific renovation, upgrade, split, merge, or deterioration of the unit.