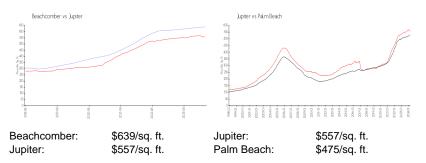

# **Inventory for Sale**

| Beachcomber | 7% |
|-------------|----|
| Jupiter     | 3% |
| Palm Beach  | 3% |

Bachterer.

Contraction of the local division of the loc

Beachcomber Jupiter Palm Beach 9 days 66 days 56 days