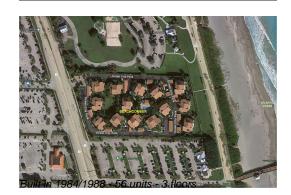

# Unit N-101 - Beachcomber

N-101 - 4161 S US Hwy 1, Jupiter, FL, Palm Beach 33477

# **Building Information**

| Number of units:                         | 56 |
|------------------------------------------|----|
| Number of active listings for rent:      | 0  |
| Number of active listings for sale:      |    |
| Building inventory for sale:             | 7% |
| Number of sales over the last 12 months: | 0  |
| Number of sales over the last 6 months:  |    |
| Number of sales over the last 3 months:  | 0  |
|                                          |    |