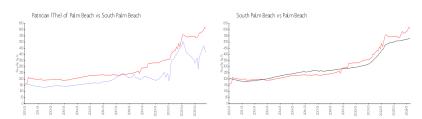

#### **Market Information**

Patrician (The) of Palm Beach:

\$413/sq. ft.

South Palm Beach: \$611/sq. ft.

South Palm Beach: \$611/sq. ft.

Palm Beach: \$475/sq. ft.