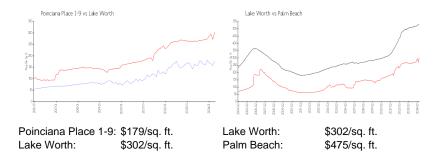

 List Price:
 \$208,000

 List PPSF:
 \$184

 Valuated Price:
 \$203,000

 Valuated PPSF:
 \$180

The above valuated price is a baseline figure that does not take into account any specific renovation, upgrade, split, merge, or deterioration of the unit.