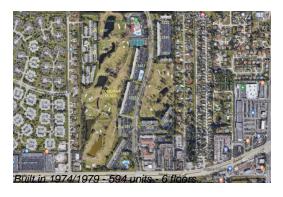

## **Building Information**

Number of units: 594
Number of active listings for rent: 0
Number of active listings for sale: 25
Building inventory for sale: 4%
Number of sales over the last 12 months: 38
Number of sales over the last 6 months: 13
Number of sales over the last 3 months: 6