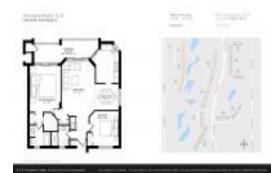

# Unit 3590 Via Poinciana # 404 - Poinciana Place 1-9

3590 Via Poinciana # 404 - 3826 Via Poinciana, Lake Worth, FL, Palm Beach 33467

#### **Unit Information**

 MLS Number:
 RX-10944571

 Status:
 Active

 Size:
 1,130 Sq ft.

 Bedrooms:
 2

Bedrooms: 2
Full Bathrooms: 2
Half Bathrooms: 0

Parking Spaces: Assigned

View: Clubhouse,Pool,Tennis