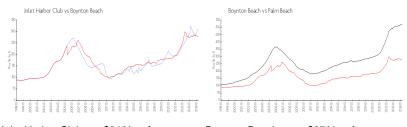

#### **Market Information**

Inlet Harbor Club: \$310/sq. ft. Boynton Beach: \$276/sq. ft. Boynton Beach: \$468/sq. ft. Palm Beach: \$468/sq. ft.