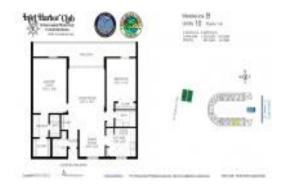

## Unit 210 - Inlet Harbor Club

210 - 2424 N Federal Wwy, Boynton Beach, FL, Palm Beach 33435

#### **Unit Information**

 MLS Number:
 RX-10944766

 Status:
 Active

 Size:
 1,300 Sq ft.

 Bedrooms:
 2

Bedrooms: 2
Full Bathrooms: 2
Half Bathrooms: 0

Parking Spaces:
View:
Intracoastal
Rental Price:
List PPSF:
Valuated Price:
Valuated PPSF:
Valuated PPSF:
\$296