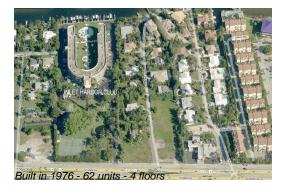

## **Building Information**

Number of units:62Number of active listings for rent:2Number of active listings for sale:0Building inventory for sale:0%Number of sales over the last 12 months:2Number of sales over the last 6 months:2Number of sales over the last 3 months:1

### **Building Association Information**

Inlet Harbor Club Condos 2424 N Federal Highway Boynton Beach, FL33435-2453 (561) 734-9468