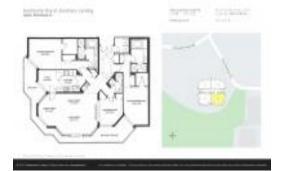

# Unit 104 - Southporte One at Jonathan's Landing

104 - 3322 Cassekey Island Rd, Jupiter, FL, Palm Beach 33477

### **Unit Information**

 MLS Number:
 RX-10944966

 Status:
 Active

 Size:
 2,024 Sq ft.

 Bedrooms:
 2

 Bedrooms:
 2

 Full Bathrooms:
 3

 Half Bathrooms:
 0