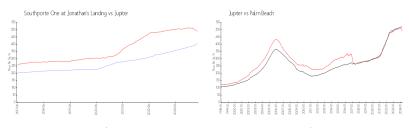

### **Market Information**

Southporte One at \$409/sq. ft. Jupiter: \$489/sq. ft.

Jonathan's Landing:

Jupiter: \$489/sq. ft. Palm Beach: \$469/sq. ft.