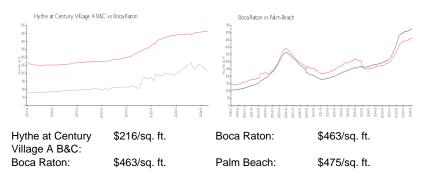

# Avg. Time to Close Over Last 12 Months

| Hythe at Century Village A B&C | 63 days |
|--------------------------------|---------|
| Boca Raton                     | 57 days |
| Palm Beach                     | 56 days |