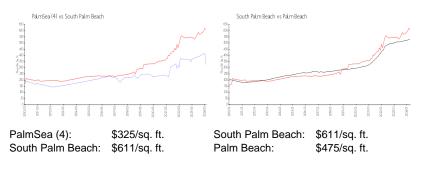

## **Market Information**

#### **Inventory for Sale**

| PalmSea (4)      | 2% |
|------------------|----|
| South Palm Beach | 6% |
| Palm Beach       | 3% |

## Avg. Time to Close Over Last 12 Months

| PalmSea (4)      | 49 days |
|------------------|---------|
| South Palm Beach | 75 days |
| Palm Beach       | 56 days |