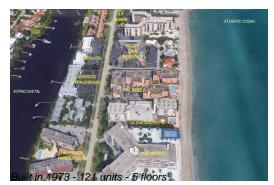

# Unit A506 - PalmSea (4)

A506 - 3520 S Ocean Blvd, South Palm Beach, FL, Palm Beach 33480

#### **Building Information**

| Number of units:                         | 121 |
|------------------------------------------|-----|
| Number of active listings for rent:      | 0   |
| Number of active listings for sale:      | 3   |
| Building inventory for sale:             | 2%  |
| Number of sales over the last 12 months: | 2   |
| Number of sales over the last 6 months:  | 1   |
| Number of sales over the last 3 months:  | 1   |