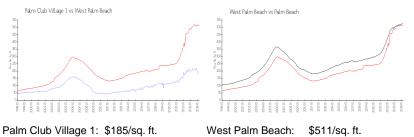

## **Market Information**

\$475/sq. ft.

| Palm Club Village 1: | \$185/sq. ft. | West Palm Beach: |
|----------------------|---------------|------------------|
| West Palm Beach:     | \$511/sq. ft. | Palm Beach:      |