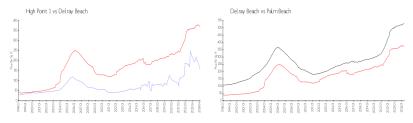

#### **Market Information**

High Point 1: \$157/sq. ft. Delray Beach: \$369/sq. ft. Delray Beach: \$369/sq. ft. Palm Beach: \$474/sq. ft.