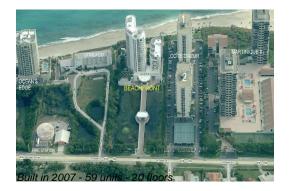

# Unit 605 - Beachfront at Singer Island

605 - 4600 N Ocean Dr, Singer Island, FL, Palm Beach 33404

Number of units: 59
Number of active listings for rent: 6
Number of active listings for sale: 10
Building inventory for sale: 16%
Number of sales over the last 12 months: 7
Number of sales over the last 6 months: 1
Number of sales over the last 3 months: 0

## **Building Association Information**

Beachfront At Singer Island 4600 N Ocean Dr, Riviera Beach FL 33404 (561) 844-4647