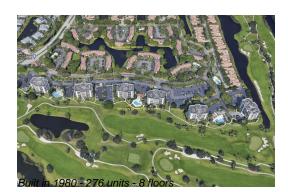

### **Building Information**

| Number of units:                         | 276 |
|------------------------------------------|-----|
| Number of active listings for rent:      | 0   |
| Number of active listings for sale:      | 9   |
| Building inventory for sale:             | 3%  |
| Number of sales over the last 12 months: | 22  |
| Number of sales over the last 6 months:  | 8   |
| Number of sales over the last 3 months:  | 7   |
|                                          |     |