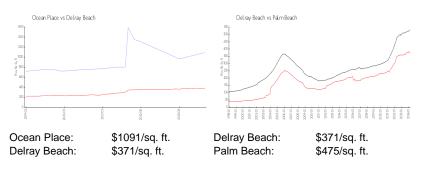

# **Market Information**

### **Inventory for Sale**

| Ocean Place  | 14% |
|--------------|-----|
| Delray Beach | 3%  |
| Palm Beach   | 3%  |

# Avg. Time to Close Over Last 12 Months

| Ocean Place  | 128 days |
|--------------|----------|
| Delray Beach | 54 days  |
| Palm Beach   | 56 days  |