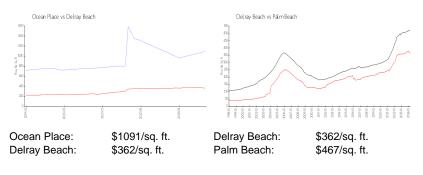

# **Market Information**

### **Inventory for Sale**

| Ocean Place  | 14% |
|--------------|-----|
| Delray Beach | 2%  |
| Palm Beach   | 3%  |

## Avg. Time to Close Over Last 12 Months

| Ocean Place  | 128 days |
|--------------|----------|
| Delray Beach | 54 days  |
| Palm Beach   | 56 days  |