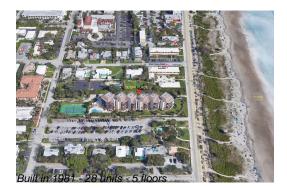

# Unit 1-C & 2-C - Ocean Place

1-C & 2-C - 120 S Ocean Blvd, Delray Beach, FL, Palm Beach 33483

### **Building Information**

| Number of units:                         | 28 |
|------------------------------------------|----|
| Number of active listings for rent:      | 0  |
| Number of active listings for sale:      | 4  |
| Building inventory for sale:             |    |
| Number of sales over the last 12 months: | 6  |
| Number of sales over the last 6 months:  | 4  |
| Number of sales over the last 3 months:  | 2  |