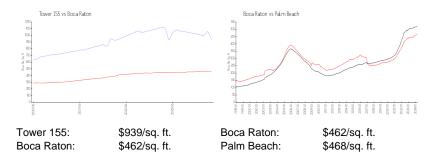

\$970

## **Building Information**

Valuated PPSF:

Number of units: 128
Number of active listings for rent: 0
Number of active listings for sale: 17
Building inventory for sale: 13%
Number of sales over the last 12 months: 12
Number of sales over the last 6 months: 6
Number of sales over the last 3 months: 5