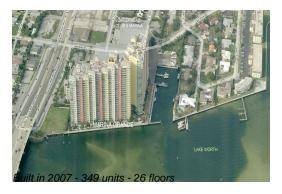

#### **Building Information**

Number of units: 349
Number of active listings for rent: 28
Number of active listings for sale: 14
Building inventory for sale: 4%
Number of sales over the last 12 months: 18
Number of sales over the last 6 months: 6
Number of sales over the last 3 months: 3

## **Building Association Information**

Marina Grande 2650 Lake Shore Drive # 106 Riviera Beach, FL33404 (561) 842-1699