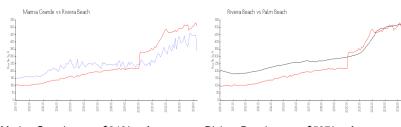

### **Market Information**

Marina Grande: \$340/sq. ft. Riviera Beach: \$507/sq. ft. Riviera Beach: \$467/sq. ft. Palm Beach: \$467/sq. ft.