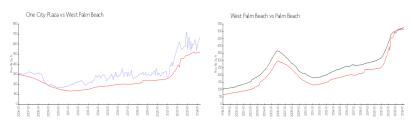

## **Market Information**

One City Plaza: \$668/sq. ft. West Palm Beach: \$511/sq. ft. West Palm Beach: \$475/sq. ft.