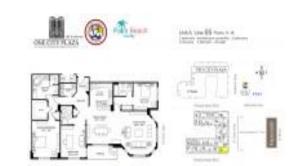

# Unit 1105 - One City Plaza

1105 - 801 S Olive Av, West Palm Beach, FL, Palm Beach 33401

#### **Unit Information**

 MLS Number:
 RX-10946134

 Status:
 Active

 Size:
 2,062 Sq ft.

 Bedrooms:
 3

Full Bathrooms: 3
Half Bathrooms: 0

 Parking Spaces:
 2+ Spaces, Covered

 View:
 Intracoastal, Ocean