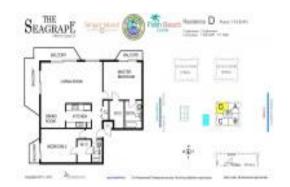

#### **Unit Information**

MLS Number: RX-10946249
Status: Active
Size: 1,650 Sq ft.

Bedrooms: 2 Full Bathrooms: 2 Half Bathrooms: 0

Parking Spaces: Assigned, Guest, Open

View: Clubhouse,Intracoastal,Ocean,Pool,Tennis