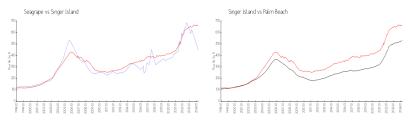

#### **Market Information**

 Seagrape:
 \$447/sq. ft.
 Singer Island:
 \$662/sq. ft.

 Singer Island:
 \$662/sq. ft.
 Palm Beach:
 \$475/sq. ft.