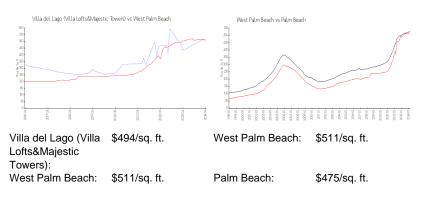

### **Market Information**

| Villa del Lago (Villa Lofts&Majestic | 12% |
|--------------------------------------|-----|
| Towers)                              |     |
| West Palm Beach                      | 4%  |