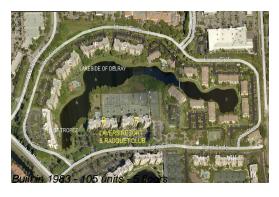

## **Building Information**

Number of units: 105
Number of active listings for rent: 1
Number of active listings for sale: 6
Building inventory for sale: 5%
Number of sales over the last 12 months: 12
Number of sales over the last 6 months: 3
Number of sales over the last 3 months: 2

Delray Racquet Club Association, Inc 610 Egret Circle Delray Beach, FL 33444-7930 (561) 276-3792