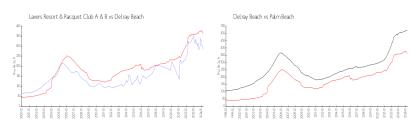

### **Market Information**

Delray Beach:

\$362/sq. ft.

Lavers Resort & \$285/sq. ft.

Racquet Club A & B:

Delray Beach: \$362/sq. ft. Palm Beach: \$467/sq. ft.