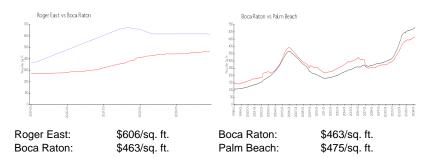

713

 Valuated Price:
 \$659,000

 Valuated PPSF:
 \$599

The above valuated price is a baseline figure that does not take into account any specific renovation, upgrade, split, merge, or deterioration of the unit.

## **Building Information**

Number of units: 17
Number of active listings for rent: 0
Number of active listings for sale: 1
Building inventory for sale: 5%
Number of sales over the last 12 months: 1
Number of sales over the last 6 months: 1
Number of sales over the last 3 months: 1

# **Building Association Information**

Rogers East Condo Association 900 NE Spanish River Dr Boca Raton FL33431 (561) 392-2364

http://Boca Raton FL33431

### **Recent Sales**

 Unit #
 Size
 Closing Date
 Sale Price
 PPSF

 7c
 1,965 sq ft
 Apr 2024
 \$825,000
 \$420

#### **Market Information**



# **Inventory for Sale**

Roger East 6%
Boca Raton 3%
Palm Beach 3%

#### Avg. Time to Close Over Last 12 Months





Roger Eastn/aBoca Raton57 daysPalm Beach56 days