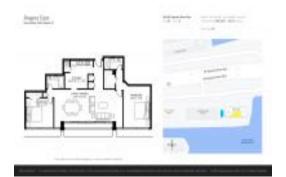

# **Unit 2-C - Roger East**

2-C - 900 NE Spanish River Blvd, Boca Raton, FL, Palm Beach 33431

#### **Unit Information**

 MLS Number:
 RX-10946672

 Status:
 Active

 Size:
 1,227 Sq ft.

 Bedrooms:
 2

Bedrooms: 2
Full Bathrooms: 2
Half Bathrooms: 0

Parking Spaces: Carport - Attached, Covered, Guest

 View:
 Intracoastal,Lake