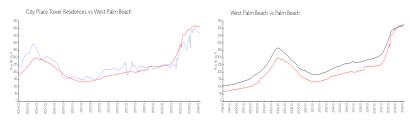

#### **Market Information**

City Place Tower \$462/sq. ft. West Palm Beach: \$511/sq. ft. Residences:

West Palm Beach: \$511/sq. ft. Palm Beach: \$475/sq. ft.

#### **Inventory for Sale**

City Place Tower Residences 6%
West Palm Beach 4%
Palm Beach 3%

# Avg. Time to Close Over Last 12 Months

City Place Tower Residences 80 days
West Palm Beach 52 days
Palm Beach 56 days