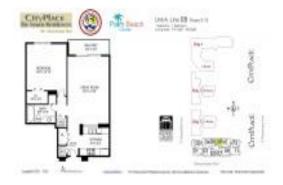

# **Unit 908 - City Place Tower Residences**

908 - 651 Okeechobee Blvd, West Palm Beach, FL, Palm Beach 33401

#### **Unit Information**

 MLS Number:
 RX-10946698

 Status:
 Active

 Size:
 705 Sq ft.

 Bedrooms:
 1

 Full Bathrooms:
 1

 Half Bathrooms:
 0

Parking Spaces: Assigned View: