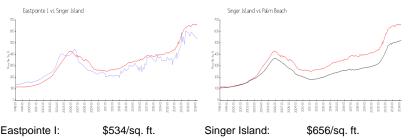

#### **Market Information**

| Eastpointe I:  | \$534/sq. ft. | Singer Island: | \$656/sq. ft. |
|----------------|---------------|----------------|---------------|
| Singer Island: | \$656/sq. ft. | Palm Beach:    | \$468/sq. ft. |