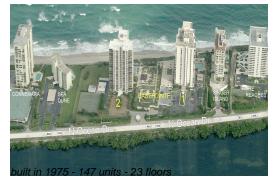

#### **Building Information**

| Number of units:                         | 147 |
|------------------------------------------|-----|
| Number of active listings for rent:      | 5   |
| Number of active listings for sale:      | 15  |
| Building inventory for sale:             | 10% |
| Number of sales over the last 12 months: | 9   |
| Number of sales over the last 6 months:  | 3   |
| Number of sales over the last 3 months:  | 2   |

### **Building Association Information**

Eastpoint Condominium Association, Inc 5380 N Ocean Drive Riviera Beach, FL 33404-2515 (561) 842-6771