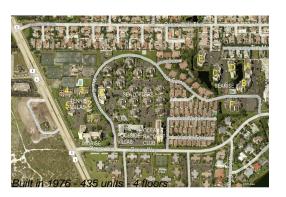

Number of units: 435
Number of active listings for rent: 0
Number of active listings for sale: 24
Building inventory for sale: 5%
Number of sales over the last 12 months: 20
Number of sales over the last 6 months: 9
Number of sales over the last 3 months: 4