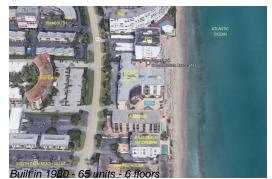

# Unit 608 - Dune Deck

608 - 610 S Ocean Blvd, South Palm Beach, FL, Palm Beach 33480

#### **Building Information**

| Number of units:                         | 65  |
|------------------------------------------|-----|
| Number of active listings for rent:      | 0   |
| Number of active listings for sale:      | 9   |
| Building inventory for sale:             | 13% |
| Number of sales over the last 12 months: | 7   |
| Number of sales over the last 6 months:  | 4   |
| Number of sales over the last 3 months:  | 1   |