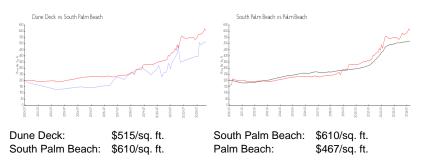

#### **Inventory for Sale**

| Dune Deck        | 14% |
|------------------|-----|
| South Palm Beach | 6%  |
| Palm Beach       | 3%  |

### Avg. Time to Close Over Last 12 Months

| Dune Deck        | 76 days |
|------------------|---------|
| South Palm Beach | 75 days |
| Palm Beach       | 56 days |