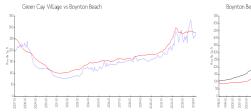

### **Market Information**

Green Cay Village: \$273/sq. ft.
Boynton Beach: \$276/sq. ft.

Boynton Beach: \$276/sq. ft. Palm Beach: \$475/sq. ft.