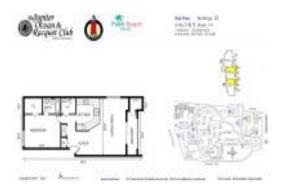

# Unit Sea Rise D-405 - Jupiter Ocean & Racquet Club

Sea Rise D-405 - 1605 S US Hwy 1, Jupiter, FL, Palm Beach 33477

#### **Unit Information**

 MLS Number:
 RX-10947086

 Status:
 Active

 Size:
 860 Sq ft.

 Bedrooms:
 1

 Full Bathrooms:
 1

 Half Bathrooms:
 1

Parking Spaces:

View:
Lagoon,Lake
Rental Price:
\$2,800
List PPSF:
\$3
Valuated Price:
\$379,000
Valuated PPSF:
\$441

The above valuated price is a baseline figure that does not take into account any specific renovation, upgrade, split, merge, or deterioration of the unit.