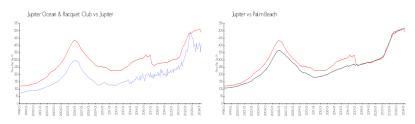

#### **Market Information**

Jupiter Ocean & \$413/sq. ft. Jupiter: \$489/sq. ft.

Racquet Club:

Jupiter: \$489/sq. ft. Palm Beach: \$468/sq. ft.