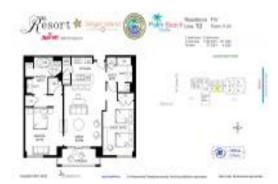

#### **Unit Information**

MLS Number: Status: Size: Bedrooms: Full Bathrooms: Half Bathrooms: Parking Spaces: View: List Price: List PPSF: Valuated Price: Valuated PPSF: RX-10947269 Active 1,373 Sq ft. 2 2 0 Under Building Intracoastal,Ocean,Pool \$999,000 \$728 \$914,000 \$704