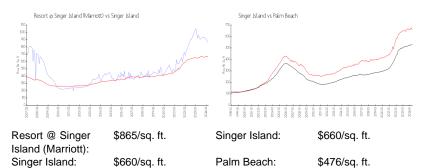

### **Market Information**

| Inventory | for | Sale |
|-----------|-----|------|
|-----------|-----|------|

| Resort @ Singer Island (Marriott) | 3% |
|-----------------------------------|----|
| Singer Island                     | 4% |
| Palm Beach                        | 3% |

## Avg. Time to Close Over Last 12 Months

| Resort @ Singer Island (Marriott) | 76 days |
|-----------------------------------|---------|
| Singer Island                     | 84 days |
| Palm Beach                        | 57 days |