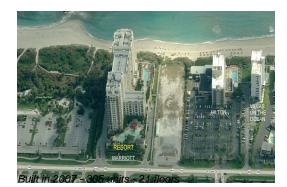

# Unit 1810 - Resort @ Singer Island (Marriott)

1810 - 3800 N Ocean Dr, Singer Island, FL, Palm Beach 33404

#### **Building Information**

| Number of units:                         | 305 |
|------------------------------------------|-----|
| Number of active listings for rent:      | 13  |
| Number of active listings for sale:      | 10  |
| Building inventory for sale:             | 3%  |
| Number of sales over the last 12 months: | 7   |
| Number of sales over the last 6 months:  | 5   |
| Number of sales over the last 3 months:  | 2   |