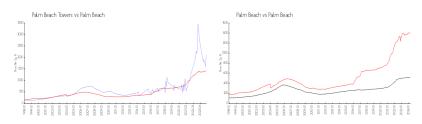

## **Market Information**

Palm Beach Towers: \$2092/sq. ft. Palm Beach: \$1428/sq. ft. Palm Beach: \$1428/sq. ft. Palm Beach: \$469/sq. ft.