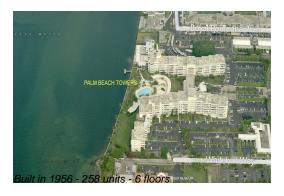

#### **Building Information**

Number of units: 258
Number of active listings for rent: 0
Number of active listings for sale: 12
Building inventory for sale: 4%
Number of sales over the last 12 months: 5
Number of sales over the last 6 months: 5
Number of sales over the last 3 months: 4