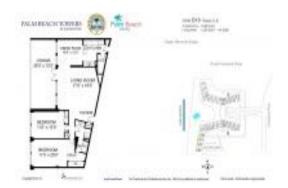

## Unit B-418 - Palm Beach Towers

B-418 - 44 Cocoanut Row, Palm Beach, FL, Palm Beach 33480

#### **Unit Information**

 MLS Number:
 RX-10947271

 Status:
 Active

 Size:
 1,534 Sq ft.

Bedrooms: 1
Full Bathrooms: 2
Half Bathrooms: 0

Parking Spaces: Assigned, Guest, Open, Valet Parking AvIbl

 View:
 Intracoastal