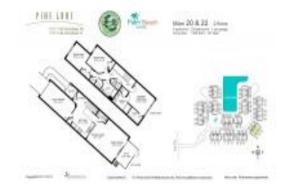

# Unit 20 - Pine Lake at Greenacres

20 - 1111-1144 Woodfield Ct, Greenacres, FL, Palm Beach 33415

#### **Building Information**

Number of units: 78
Number of active listings for rent: 1
Number of active listings for sale: 0
Building inventory for sale: 0%
Number of sales over the last 12 months: 4
Number of sales over the last 6 months: 4
Number of sales over the last 3 months: 2