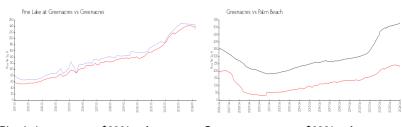

# Unit 20 - Pine Lake at Greenacres

20 - 1111-1144 Woodfield Ct, Greenacres, FL, Palm Beach 33415

#### **Unit Information**

 MLS Number:
 RX-10947359

 Status:
 Active

 Size:
 1,860 Sq ft.

 Bedrooms:
 3

Bedrooms: 3
Full Bathrooms: 2
Half Bathrooms: 1

Parking Spaces: Driveway, Guest

View: