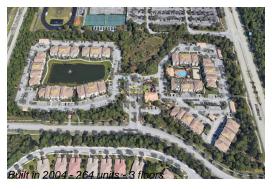

# **Building Information**

Number of units: 264
Number of active listings for rent: 0
Number of active listings for sale: 4
Building inventory for sale: 1%
Number of sales over the last 12 months: 11
Number of sales over the last 6 months: 7
Number of sales over the last 3 months: 5

# **Building Association Information**

Fiore at the Gardens Address: 100 Myrtlewood Dr, Palm Beach Gardens, FL 33418

Phone: +1 561-776-6262

https://www.fioreatthegardens.com/