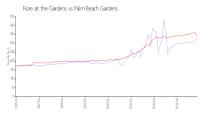

## **Market Information**

Fiore at the Gardens: \$331/sq. ft.

Palm Beach Gardens:

\$342/sq. ft.

Palm Beach Gardens:

\$342/sq. ft.

Palm Beach: \$475/sq. ft.

Palm Beach Gardens vs Palm Beach