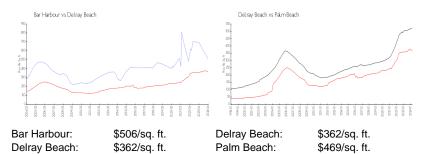

#### **Inventory for Sale**

| Bar Harbour  | 7% |
|--------------|----|
| Delray Beach | 3% |
| Palm Beach   | 3% |