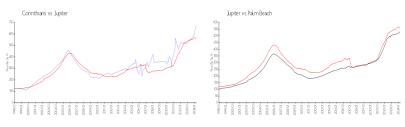

#### **Market Information**

Corinthians: \$679/sq. ft. Jupiter: \$557/sq. ft. Jupiter: \$557/sq. ft. Palm Beach: \$475/sq. ft.