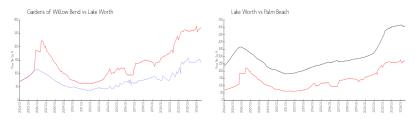

#### **Market Information**

Gardens of Willow \$139/sq. ft. Lake Worth: \$272/sq. ft. Bend:
Lake Worth: \$272/sq. ft. Palm Beach: \$471/sq. ft.