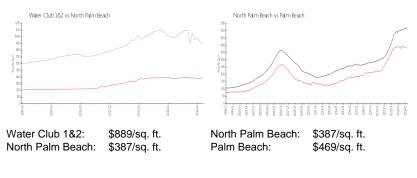

#### **Inventory for Sale**

| Water Club 1&2   | 8% |
|------------------|----|
| North Palm Beach | 5% |
| Palm Beach       | 3% |

## Avg. Time to Close Over Last 12 Months

| Water Club 1&2   | 24 days |
|------------------|---------|
| North Palm Beach | 69 days |
| Palm Beach       | 56 days |

President .....

the stranger