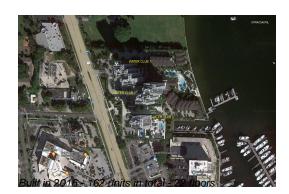

# Unit 704-N - Water Club 1&2

704-N - 1 Water Club Wy, North Palm Beach, FL, Palm Beach 33408

## **Building Information**

| Number of units:                         | 162 |
|------------------------------------------|-----|
| Number of active listings for rent:      | 0   |
| Number of active listings for sale:      | 13  |
| Building inventory for sale:             | 8%  |
| Number of sales over the last 12 months: | 9   |
| Number of sales over the last 6 months:  | 5   |
| Number of sales over the last 3 months:  | 2   |
|                                          |     |