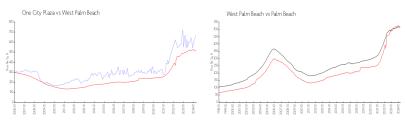

#### **Market Information**

One City Plaza: \$668/sq. ft. West Palm Beach: \$512/sq. ft. West Palm Beach: \$467/sq. ft. Palm Beach: \$467/sq. ft.