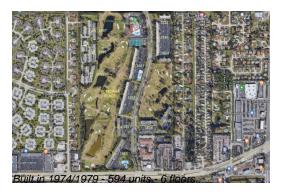

## **Building Information**

Number of units: 594
Number of active listings for rent: 0
Number of active listings for sale: 25
Building inventory for sale: 4%
Number of sales over the last 12 months: 38
Number of sales over the last 6 months: 13
Number of sales over the last 3 months: 6