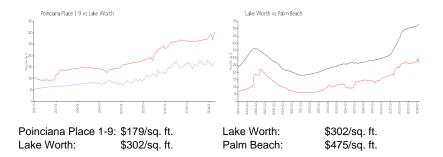

ake Worth, FL 33467, Phone: +1 561-967-7420

Poinciana Place Condo Association IV 3951 Via Poinciana, Lake Worth, FL 33467 (561) 433-9620

Poinciana Place Condominium Association VI, Inc. Location -3425 Via Poinciana Road Lake Worth Lake Worth, Florida 33467 Phone - 561 - 641 - 1016

https://www.poinciana1and2.com/

## **Recent Sales**

| Unit # | Size        | Closing Date | Sale Price | PPSF  |
|--------|-------------|--------------|------------|-------|
| 307    | 1,130 sq ft | May 2024     | \$200,000  | \$177 |
| 607    | 1,130 sq ft | May 2024     | \$177,500  | \$157 |
| 502    | 1,130 sq ft | Apr 2024     | \$170,000  | \$150 |
| 303    | 1,090 sq ft | Apr 2024     | \$210,000  | \$193 |
| 306    | 1.090 sa ft | Apr 2024     | \$211.500  | \$194 |

#### **Market Information**







# **Inventory for Sale**

| Poinciana Place 1-9 | 4% |
|---------------------|----|
| Lake Worth          | 4% |
| Palm Beach          | 3% |

# Avg. Time to Close Over Last 12 Months

| Poinciana Place 1-9 | 50 days |
|---------------------|---------|
| Lake Worth          | 44 days |
| Palm Beach          | 57 davs |