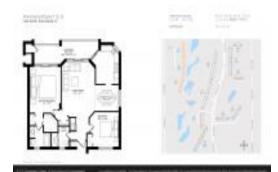

# Unit 3951 Via Poinciana # 113 - Poinciana Place 1-9

3951 Via Poinciana # 113 - 3826 Via Poinciana, Lake Worth, FL, Palm Beach 33467

#### **Unit Information**

 MLS Number:
 RX-10947751

 Status:
 Active

 Size:
 1,090 Sq ft.

 Bedrooms:
 2

Full Bathrooms: 2
Half Bathrooms: 0
Parking Spaces: 4

 Parking Spaces:
 Assigned

 View:
 Golf