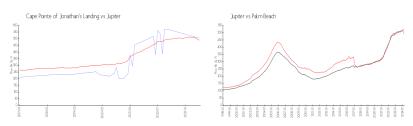

#### **Market Information**

Cape Pointe of \$505/sq. ft. Jupiter: \$489/sq. ft.

Jonathan's Landing:

Jupiter: \$489/sq. ft. Palm Beach: \$469/sq. ft.