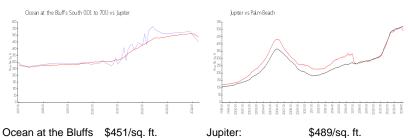

#### **Market Information**

Ocean at the Bluffs \$451/sq. ft. Jupiter:

South (101 to 701):

Jupiter: \$489/sq. ft. Palm Beach: \$469/sq. ft.