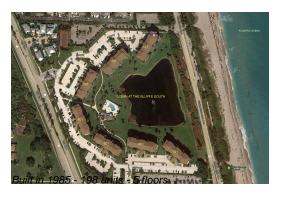

The above valuated price is a baseline figure that does not take into account any specific renovation, upgrade, split, merge, or deterioration of the unit.

0

Number of units: 198 Number of active listings for rent: 0 Number of active listings for sale: 6 Building inventory for sale: 3% Number of sales over the last 12 months: Number of sales over the last 6 months: Number of sales over the last 3 months:

## **Building Association Information**

Ocean At the Bluffs South Address: 401 S Seas Dr, Jupiter, FL 33477 Phone: +1 561-746-3422

https://www.thebluffsoceansouth.com/