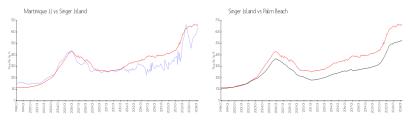

#### **Market Information**

Martinique II: \$649/sq. ft. Singer Island: \$662/sq. ft. Singer Island: \$475/sq. ft. Palm Beach: \$475/sq. ft.