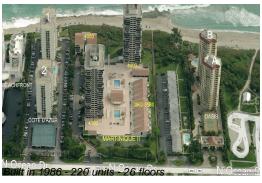

#### **Building Information**

Number of units: 220
Number of active listings for rent: 14
Number of active listings for sale: 12
Building inventory for sale: 5%
Number of sales over the last 12 months: 18
Number of sales over the last 6 months: 7
Number of sales over the last 3 months: 2