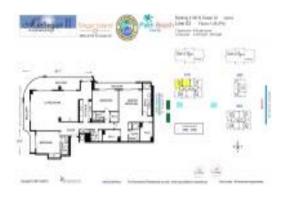

#### **Unit Information**

 MLS Number:
 RX-10947879

 Status:
 Active

 Size:
 2,478 Sq ft.

 Bedrooms:
 3

Bedrooms: 3
Full Bathrooms: 4
Half Bathrooms: 1

Parking Spaces: Assigned, Garage - Attached View: Bay, Intracoastal, Ocean