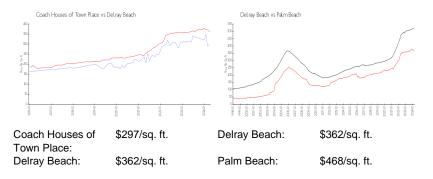

| 0   |
| Number of active listings for sale:      | 12  |
| Building inventory for sale:             | 3%  |
| Number of sales over the last 12 months: | 15  |
| Number of sales over the last 6 months:  | 8   |
| Number of sales over the last 3 months:  | 5   |
|                                          |     |

#### **Recent Sales**

| Unit # | Size        | Closing Date | Sale Price | PPSF  |
|--------|-------------|--------------|------------|-------|
| G      | 1,480 sq ft | Apr 2024     | \$330,000  | \$223 |
| D      | 1,395 sq ft | Apr 2024     | \$535,000  | \$384 |
| Н      | 1,765 sq ft | Apr 2024     | \$485,000  | \$275 |
| D      | 1,639 sq ft | Mar 2024     | \$403,250  | \$246 |
| D      | 1,639 sq ft | Feb 2024     | \$485,000  | \$296 |

#### **Market Information**



#### **Inventory for Sale**

| Coach Houses of Town Place | 4% |
|----------------------------|----|
| Delray Beach               | 2% |
| Palm Beach                 | 3% |

## Avg. Time to Close Over Last 12 Months

| Coach Houses of Town Place | 34 days |
|----------------------------|---------|
| Delray Beach               | 54 days |
| Palm Beach                 | 56 days |





Built in 1985/1990 - 312 units - 2 floors