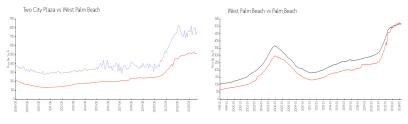

#### **Market Information**

Two City Plaza: \$759/sq. ft. West Palm Beach: \$512/sq. ft. West Palm Beach: \$467/sq. ft. Palm Beach: \$467/sq. ft.