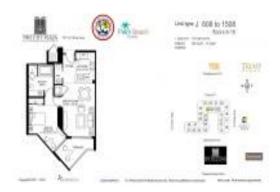

# Unit 608 - Two City Plaza

608 - 701 S Olive Av, West Palm Beach, FL, Palm Beach 33401

#### **Unit Information**

 MLS Number:
 RX-10948008

 Status:
 Active

 Size:
 786 Sq ft.

 Bedrooms:
 1

 Full Bathrooms:
 1

Full Bathrooms: 1
Half Bathrooms: 1

Parking Spaces: Assigned, Garage - Building

 View:
 Garden

 List Price:
 \$589,000

 List PPSF:
 \$749

 Valuated Price:
 \$444,000

 Valuated PPSF:
 \$565

The above valuated price is a baseline figure that does not take into account any specific renovation, upgrade, split, merge, or deterioration of the unit.