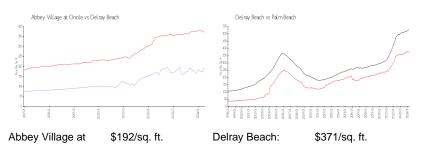

#### **Market Information**

Oriole: Delray Beach: \$371/sq. ft. Palm Beach: \$475/sq. ft.