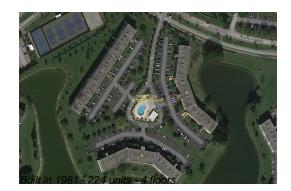

### **Building Information**

| Number of units:                         | 224 |
|------------------------------------------|-----|
| Number of active listings for rent:      | 0   |
| Number of active listings for sale:      | 10  |
| Building inventory for sale:             | 4%  |
| Number of sales over the last 12 months: | 7   |
| Number of sales over the last 6 months:  | 4   |
| Number of sales over the last 3 months:  | 2   |
|                                          |     |

## **Building Association Information**

Century Village at Boca Raton Address: 19296 Lyons Rd, Boca Raton, FL 33434 Phone: +1 561-451-1211