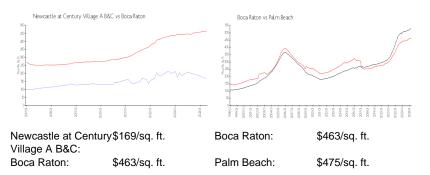

# **Inventory for Sale**

| Newcastle at Century Village A B&C | 4% |
|------------------------------------|----|
| Boca Raton                         | 3% |

Second Survey with

# Avg. Time to Close Over Last 12 Months

| Newcastle at Century Village A B&C | 44 days |
|------------------------------------|---------|
| Boca Raton                         | 57 days |
| Palm Beach                         | 56 days |