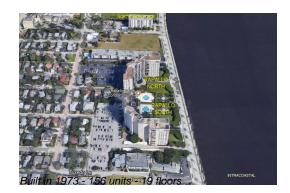

#### **Building Information**

| Number of units:                         | 156 |
|------------------------------------------|-----|
| Number of active listings for rent:      | 0   |
| Number of active listings for sale:      | 8   |
| Building inventory for sale:             | 5%  |
| Number of sales over the last 12 months: | 6   |
| Number of sales over the last 6 months:  | 3   |
| Number of sales over the last 3 months:  | 3   |

### **Building Association Information**

Rapallo Condominium Apartments Address: 1701 S Flagler Dr, West Palm Beach, FL 33401 Phone: +1 561-832-4183