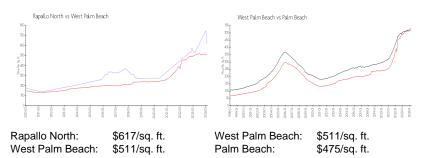

#### **Inventory for Sale**

| Rapallo North   | 5% |
|-----------------|----|
| West Palm Beach | 4% |
| Palm Beach      | 3% |