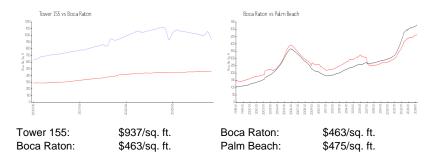

## **Inventory for Sale**

 Tower 155
 13%

 Boca Raton
 3%

 Palm Beach
 3%

# Avg. Time to Close Over Last 12 Months

Tower 155 78 days Boca Raton 57 days Palm Beach 56 days