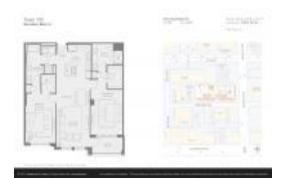

## Unit 1009 - Tower 155

1009 - 155 E Boca Raton Rd, Boca Raton, FL, Palm Beach 33421

#### **Unit Information**

 MLS Number:
 RX-10948111

 Status:
 Active

 Size:
 1,427 Sq ft.

Bedrooms: 2
Full Bathrooms: 2
Half Bathrooms: 0

Parking Spaces: 2+ Spaces, Assigned

 View:
 City,Ocean

 List Price:
 \$1,285,000

 List PPSF:
 \$900

 Valuated Price:
 \$1,075,000

 Valuated PPSF:
 \$934

The above valuated price is a baseline figure that does not take into account any specific renovation, upgrade, split, merge, or deterioration of the unit.