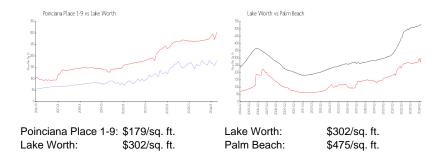

ondo Association IV 3951 Via Poinciana, Lake Worth, FL 33467 (561) 433-9620

Poinciana Place Condominium Association VI, Inc. Location -3425 Via Poinciana Road Lake Worth Lake Worth, Florida 33467 Phone - 561 - 641 - 1016

https://www.poinciana1and2.com/

#### **Recent Sales**

| Unit # | Size        | Closing Date | Sale Price | PPSF  |
|--------|-------------|--------------|------------|-------|
| 502    | 1,130 sq ft | Apr 2024     | \$170,000  | \$150 |
| 303    | 1,090 sq ft | Apr 2024     | \$210,000  | \$193 |
| 306    | 1,090 sq ft | Apr 2024     | \$211,500  | \$194 |
| 604    | 1,090 sq ft | Mar 2024     | \$177,000  | \$162 |
| 107    | 849 sq ft   | Feb 2024     | \$165,000  | \$194 |
| 608    | 849 sq ft   | Feb 2024     | \$164,500  | \$194 |

### **Market Information**







# **Inventory for Sale**

| Poinciana Place 1-9 | 4% |
|---------------------|----|
| Lake Worth          | 4% |
| Palm Reach          | 3% |

# Avg. Time to Close Over Last 12 Months

| Poinciana Place 1-9 | 50 days |
|---------------------|---------|
| Lake Worth          | 44 days |
| Palm Beach          | 56 days |