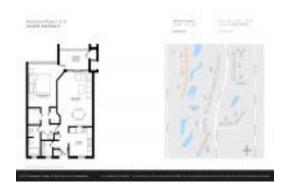

# Unit 3661 Via Poinciana # 207 - Poinciana Place 1-9

3661 Via Poinciana # 207 - 3826 Via Poinciana, Lake Worth, FL, Palm Beach 33467

#### **Unit Information**

 MLS Number:
 RX-10948131

 Status:
 Active

 Size:
 969 Sq ft.

 Bedrooms:
 1

Full Bathrooms: 1
Half Bathrooms: 1

Parking Spaces: Assigned, Guest, Vehicle Restrictions

View:

 List Price:
 \$144,900

 List PPSF:
 \$150

 Valuated Price:
 \$171,000

 Valuated PPSF:
 \$176

The above valuated price is a baseline figure that does not take into account any specific renovation, upgrade, split, merge, or deterioration of the unit.